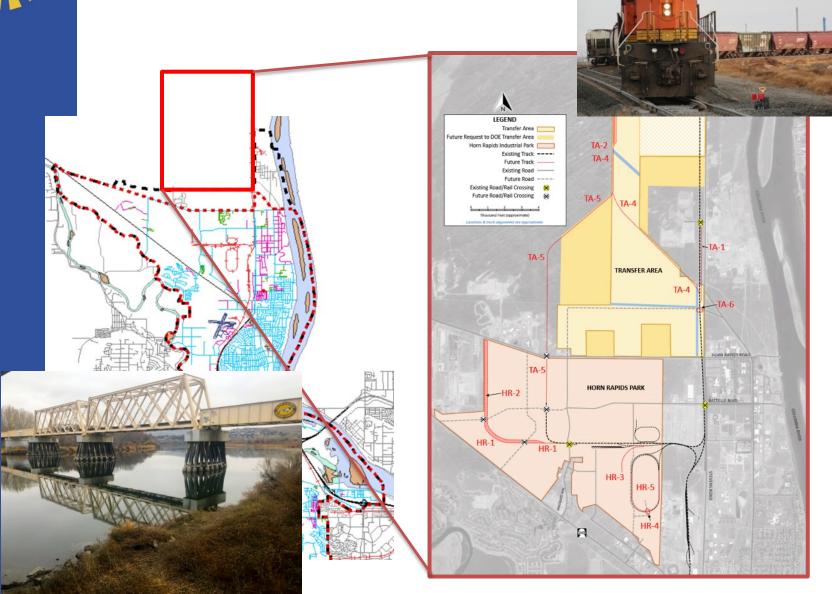

ne F. Hagarty
Commission Presider



Robert D. Larson Commission Vice President



Roy D. Keck ommission Secreta

#### **Executive Director**



Diahann Howard, PPM'

# PORT OF BENTON



### **Sites**

- Technology & Business Campus
  - USS Triton Sail Park
- Richland Innovation Center
- Richland Business Park
  - Land Transfer
- Tri-Cities Enterprise Center
- Richland Airport
- Benton City Development Buildings
- Prosser Wine & Food Park
- Vintner's Village
- Prosser Airport
- Walter Clore Wine & Culinary Center
- Crow Butte Park
- North Horn Rapids





# Total Assets = Nearly \$90 Million



- 2,756 Acres
- 50 Buildings
- 500,000 SF Space
- 2 Airports
- 15-Mile Rail Line
- 1 Barge Facility
- 12 Sites
- 122 Companies
- 3,290 Jobs



## **Richland Airport**





### **Rail Investments**





### **Vintners Village Prosser**









Thank you