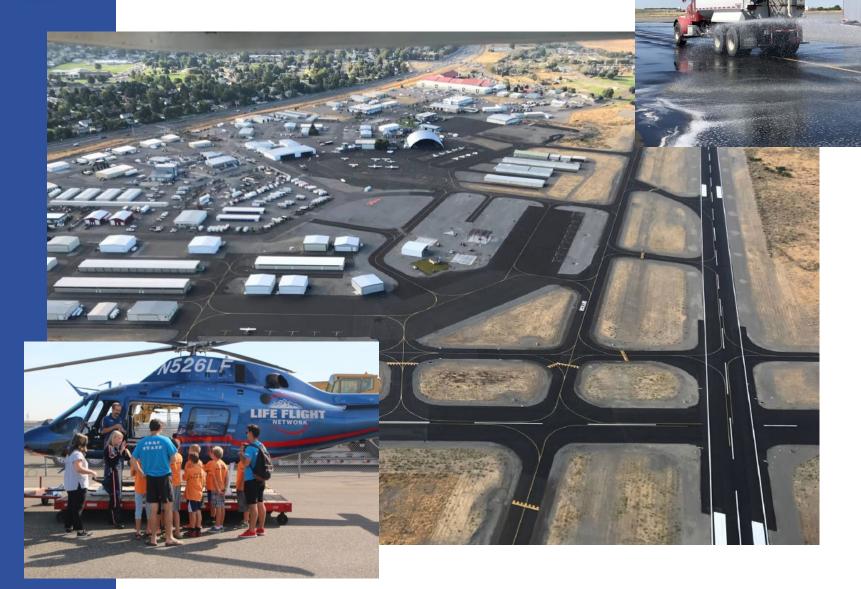

### Commissioners



Jane F. Hagarty
Commission Presider



Robert D. Larson Commission Vice President



Roy D. Keck ommission Secreta

#### **Executive Director**



Diahann Howard, PPM'

# PORT OF BENTON



### **Sites**

- Technology & Business Campus
  - USS Triton Sail Park
- Richland Innovation Center
- Richland Business Park
  - Land Transfer
- Tri-Cities Enterprise Center
- Richland Airport
- Benton City Development Buildings
- Prosser Wine & Food Park
- Vintner's Village
- Prosser Airport
- Walter Clore Wine & Culinary Center
- Crow Butte Park
- North Horn Rapids





# Total Assets = Nearly \$90 Million



- 2,756 Acres
- 50 Buildings
- 500,000 SF Space
- 2 Airports
- 15-Mile Rail Line
- 1 Barge Facility
- 12 Sites
- 122 Companies
- 3,290 Jobs



## **Richland Airport**





### **Rail Investments**





### **Vintners Village Prosser**









Thank you