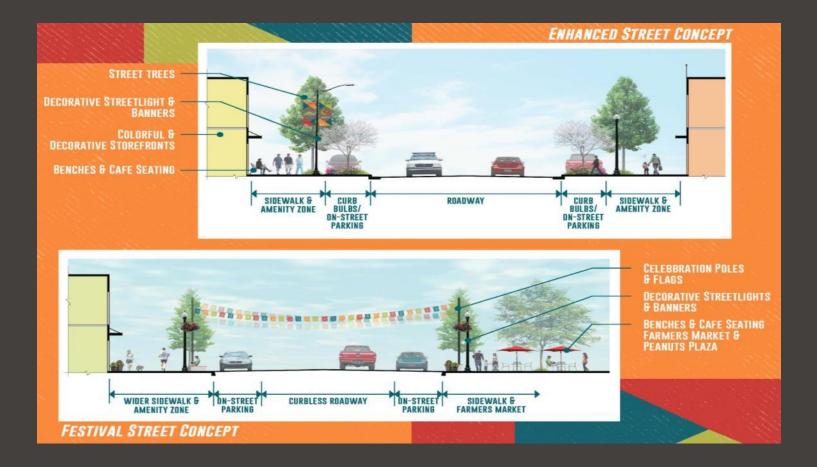

#### CITY OF PASCO ONE OF AMERICA'S BEST PERFORMING CITIES



# CITY OF PASCO



#### DOWNTOWN VISIONING & URBAN DESIGN CONCEPTS



#### DOWNTOWN REVITALIZATION PEANUTS PARK DESIGN IMPROVEMENTS



### **DOWNTOWN REDEVELOPMENT**



## CONTINUED ROAD 68 CORRIDOR IMPROVEMENTS





### **BROADMOOR AREA**



### **PROPOSED LAND USE**



### "PASCO 16" DNR PROPERTY



### **INDUSTRIAL INVESTMENTS** \$101 MILLION IN 2016-2017



## TRENDS



- INCREASED INVESTMENT IN CENTRAL CORE AREAS
  - COURT STREET FOOD FRANCHISES/RETAIL
  - $20^{\text{TH}}$  AVENUE RETAIL
  - 3<sup>RD</sup>/4<sup>TH</sup>/5<sup>TH</sup>/LEWIS & CLARK STREETS SERVICES/RETAIL
  - DEMO/REBUILD STEVENS MIDDLE SCHOO ON 22<sup>ND</sup> & HENRY
- CONTINUED STRONG SINGLE-FAMILY HOME CONSTRUCTION
- STRONG 20 YEAR POPULATION PROJECTIONS
  - 122,000 IN 2038 (OFM)
  - STRONG K-12 STUDENT GROWTH
    - 18,600 IN 2021