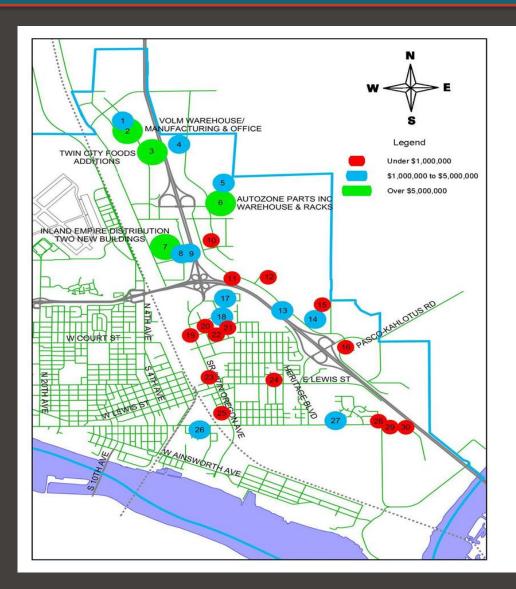

#### CITY OF PASCO ONE OF AMERICA'S BEST PERFORMING CITIES



# CITY OF PASCO



#### DOWNTOWN VISIONING & URBAN DESIGN CONCEPTS



#### DOWNTOWN REVITALIZATION PEANUTS PARK DESIGN IMPROVEMENTS



### **DOWNTOWN REDEVELOPMENT**



## CONTINUED ROAD 68 CORRIDOR IMPROVEMENTS





### **BROADMOOR AREA**



### **PROPOSED LAND USE**



### "PASCO 16" DNR PROPERTY



### **INDUSTRIAL INVESTMENTS** \$101 MILLION IN 2016-2017



## TRENDS



- INCREASED INVESTMENT IN CENTRAL CORE AREAS
  - COURT STREET FOOD FRANCHISES/RETAIL
  - $20^{\text{TH}}$  AVENUE RETAIL
  - 3<sup>RD</sup>/4<sup>TH</sup>/5<sup>TH</sup>/LEWIS & CLARK STREETS SERVICES/RETAIL
  - DEMO/REBUILD STEVENS MIDDLE SCHOO ON 22<sup>ND</sup> & HENRY
- CONTINUED STRONG SINGLE-FAMILY HOME CONSTRUCTION
- STRONG 20 YEAR POPULATION PROJECTIONS
  - 122,000 IN 2038 (OFM)
  - STRONG K-12 STUDENT GROWTH
    - 18,600 IN 2021