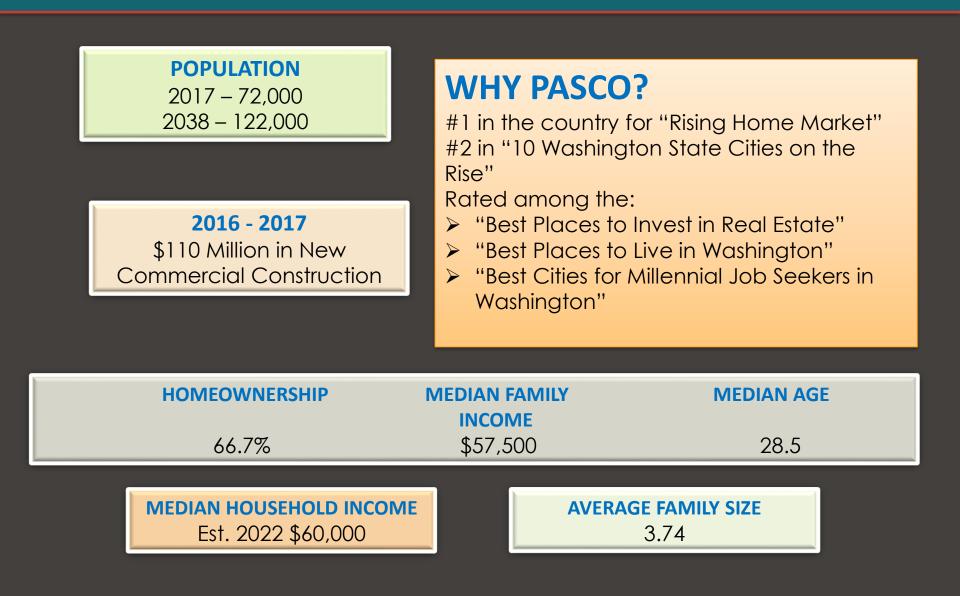

#### CITY OF PASCO ONE OF AMERICA'S BEST PERFORMING CITIES



# CITY OF PASCO



#### DOWNTOWN VISIONING & URBAN DESIGN CONCEPTS



#### DOWNTOWN REVITALIZATION PEANUTS PARK DESIGN IMPROVEMENTS



### **DOWNTOWN REDEVELOPMENT**



## CONTINUED ROAD 68 CORRIDOR IMPROVEMENTS





### **BROADMOOR AREA**



### **PROPOSED LAND USE**



### "PASCO 16" DNR PROPERTY



### **INDUSTRIAL INVESTMENTS** \$101 MILLION IN 2016-2017



## TRENDS



- INCREASED INVESTMENT IN CENTRAL CORE AREAS
  - COURT STREET FOOD FRANCHISES/RETAIL
  - $20^{\text{TH}}$  AVENUE RETAIL
  - 3<sup>RD</sup>/4<sup>TH</sup>/5<sup>TH</sup>/LEWIS & CLARK STREETS SERVICES/RETAIL
  - DEMO/REBUILD STEVENS MIDDLE SCHOO ON 22<sup>ND</sup> & HENRY
- CONTINUED STRONG SINGLE-FAMILY HOME CONSTRUCTION
- STRONG 20 YEAR POPULATION PROJECTIONS
  - 122,000 IN 2038 (OFM)
  - STRONG K-12 STUDENT GROWTH
    - 18,600 IN 202