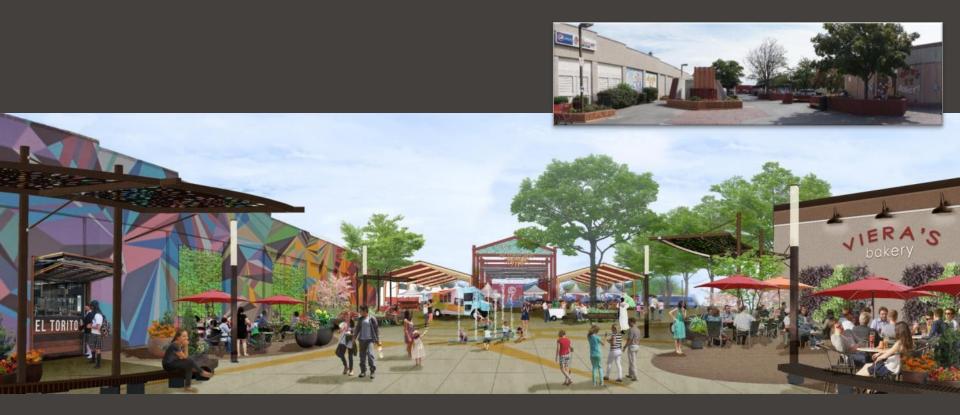

#### CITY OF PASCO ONE OF AMERICA'S BEST PERFORMING CITIES



# CITY OF PASCO



#### DOWNTOWN VISIONING & URBAN DESIGN CONCEPTS



#### DOWNTOWN REVITALIZATION PEANUTS PARK DESIGN IMPROVEMENTS



### **DOWNTOWN REDEVELOPMENT**



## CONTINUED ROAD 68 CORRIDOR IMPROVEMENTS





### **BROADMOOR AREA**



### **PROPOSED LAND USE**



### "PASCO 16" DNR PROPERTY



### **INDUSTRIAL INVESTMENTS** \$101 MILLION IN 2016-2017



## TRENDS



- INCREASED INVESTMENT IN CENTRAL CORE AREAS
  - COURT STREET FOOD FRANCHISES/RETAIL
  - $20^{\text{TH}}$  AVENUE RETAIL
  - 3<sup>RD</sup>/4<sup>TH</sup>/5<sup>TH</sup>/LEWIS & CLARK STREETS SERVICES/RETAIL
  - DEMO/REBUILD STEVENS MIDDLE SCHOO ON 22<sup>ND</sup> & HENRY
- CONTINUED STRONG SINGLE-FAMILY HOME CONSTRUCTION
- STRONG 20 YEAR POPULATION PROJECTIONS
  - 122,000 IN 2038 (OFM)
  - STRONG K-12 STUDENT GROWTH
    - 18,600 IN 2021