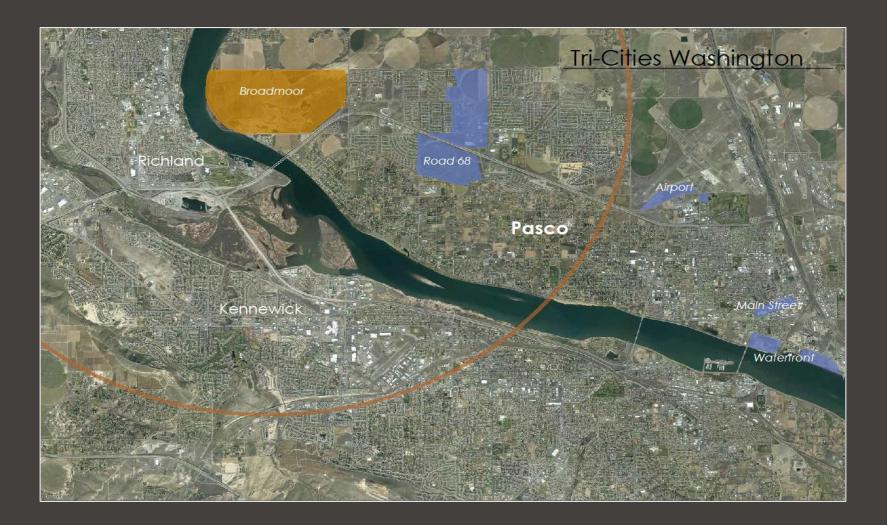

#### CITY OF PASCO ONE OF AMERICA'S BEST PERFORMING CITIES



# CITY OF PASCO



#### DOWNTOWN VISIONING & URBAN DESIGN CONCEPTS



#### DOWNTOWN REVITALIZATION PEANUTS PARK DESIGN IMPROVEMENTS



### **DOWNTOWN REDEVELOPMENT**



## CONTINUED ROAD 68 CORRIDOR IMPROVEMENTS





### **BROADMOOR AREA**



### **PROPOSED LAND USE**



### "PASCO 16" DNR PROPERTY



### **INDUSTRIAL INVESTMENTS** \$101 MILLION IN 2016-2017



## TRENDS



- INCREASED INVESTMENT IN CENTRAL CORE AREAS
  - COURT STREET FOOD FRANCHISES/RETAIL
  - $20^{\text{TH}}$  AVENUE RETAIL
  - 3<sup>RD</sup>/4<sup>TH</sup>/5<sup>TH</sup>/LEWIS & CLARK STREETS SERVICES/RETAIL
  - DEMO/REBUILD STEVENS MIDDLE SCHOO ON 22<sup>ND</sup> & HENRY
- CONTINUED STRONG SINGLE-FAMILY HOME CONSTRUCTION
- STRONG 20 YEAR POPULATION PROJECTIONS
  - 122,000 IN 2038 (OFM)
  - STRONG K-12 STUDENT GROWTH
    - 18,600 IN 2021