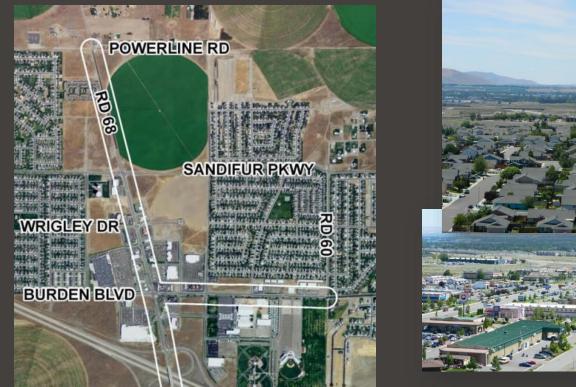

#### CITY OF PASCO ONE OF AMERICA'S BEST PERFORMING CITIES



# CITY OF PASCO



#### DOWNTOWN VISIONING & URBAN DESIGN CONCEPTS



#### DOWNTOWN REVITALIZATION PEANUTS PARK DESIGN IMPROVEMENTS



### **DOWNTOWN REDEVELOPMENT**



## CONTINUED ROAD 68 CORRIDOR IMPROVEMENTS





### **BROADMOOR AREA**



### **PROPOSED LAND USE**



### "PASCO 16" DNR PROPERTY



### **INDUSTRIAL INVESTMENTS** \$101 MILLION IN 2016-2017



## TRENDS



- INCREASED INVESTMENT IN CENTRAL CORE AREAS
  - COURT STREET FOOD FRANCHISES/RETAIL
  - $20^{\text{TH}}$  AVENUE RETAIL
  - 3<sup>RD</sup>/4<sup>TH</sup>/5<sup>TH</sup>/LEWIS & CLARK STREETS SERVICES/RETAIL
  - DEMO/REBUILD STEVENS MIDDLE SCHOO ON 22<sup>ND</sup> & HENRY
- CONTINUED STRONG SINGLE-FAMILY HOME CONSTRUCTION
- STRONG 20 YEAR POPULATION PROJECTIONS
  - 122,000 IN 2038 (OFM)
  - STRONG K-12 STUDENT GROWTH
    - 18,600 IN 2021