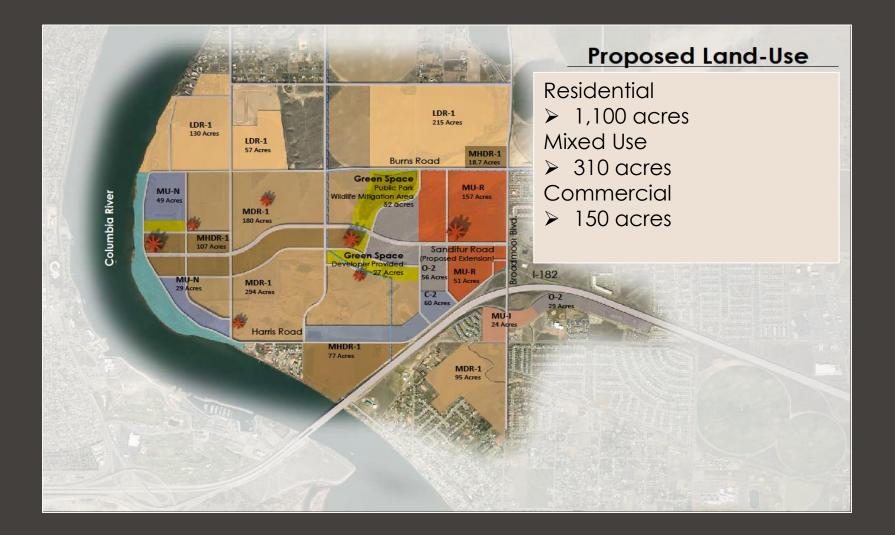

#### CITY OF PASCO ONE OF AMERICA'S BEST PERFORMING CITIES



# CITY OF PASCO



#### DOWNTOWN VISIONING & URBAN DESIGN CONCEPTS



#### DOWNTOWN REVITALIZATION PEANUTS PARK DESIGN IMPROVEMENTS



### **DOWNTOWN REDEVELOPMENT**



## CONTINUED ROAD 68 CORRIDOR IMPROVEMENTS





### **BROADMOOR AREA**



### **PROPOSED LAND USE**



### "PASCO 16" DNR PROPERTY



### **INDUSTRIAL INVESTMENTS** \$101 MILLION IN 2016-2017



## TRENDS



- INCREASED INVESTMENT IN CENTRAL CORE AREAS
  - COURT STREET FOOD FRANCHISES/RETAIL
  - $20^{\text{TH}}$  AVENUE RETAIL
  - 3<sup>RD</sup>/4<sup>TH</sup>/5<sup>TH</sup>/LEWIS & CLARK STREETS SERVICES/RETAIL
  - DEMO/REBUILD STEVENS MIDDLE SCHOO ON 22<sup>ND</sup> & HENRY
- CONTINUED STRONG SINGLE-FAMILY HOME CONSTRUCTION
- STRONG 20 YEAR POPULATION PROJECTIONS
  - 122,000 IN 2038 (OFM)
  - STRONG K-12 STUDENT GROWTH
    - 18,600 IN 2021