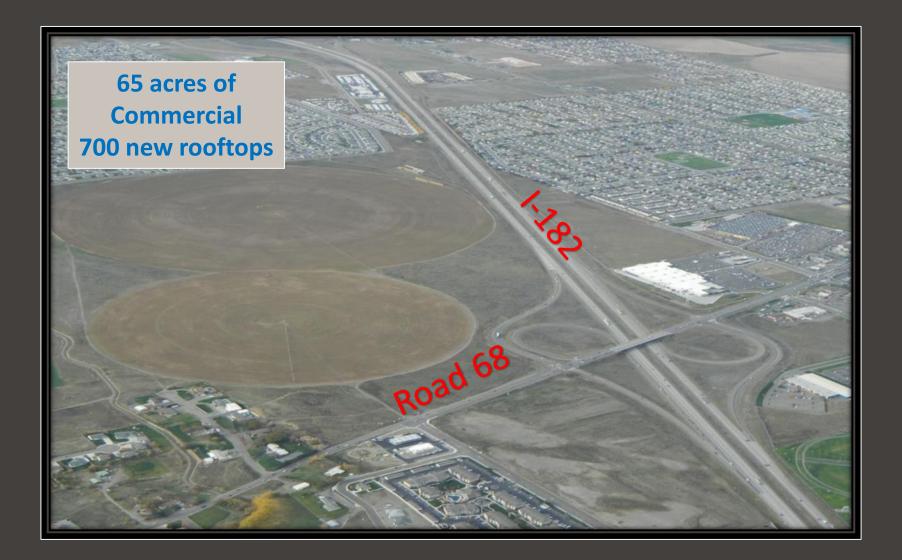

#### CITY OF PASCO ONE OF AMERICA'S BEST PERFORMING CITIES



# CITY OF PASCO



#### DOWNTOWN VISIONING & URBAN DESIGN CONCEPTS



#### DOWNTOWN REVITALIZATION PEANUTS PARK DESIGN IMPROVEMENTS



### **DOWNTOWN REDEVELOPMENT**



## CONTINUED ROAD 68 CORRIDOR IMPROVEMENTS





### **BROADMOOR AREA**



### **PROPOSED LAND USE**



### "PASCO 16" DNR PROPERTY



### **INDUSTRIAL INVESTMENTS** \$101 MILLION IN 2016-2017



## TRENDS



- INCREASED INVESTMENT IN CENTRAL CORE AREAS
  - COURT STREET FOOD FRANCHISES/RETAIL
  - $20^{\text{TH}}$  AVENUE RETAIL
  - 3<sup>RD</sup>/4<sup>TH</sup>/5<sup>TH</sup>/LEWIS & CLARK STREETS SERVICES/RETAIL
  - DEMO/REBUILD STEVENS MIDDLE SCHOO ON 22<sup>ND</sup> & HENRY
- CONTINUED STRONG SINGLE-FAMILY HOME CONSTRUCTION
- STRONG 20 YEAR POPULATION PROJECTIONS
  - 122,000 IN 2038 (OFM)
  - STRONG K-12 STUDENT GROWTH
    - 18,600 IN 2021