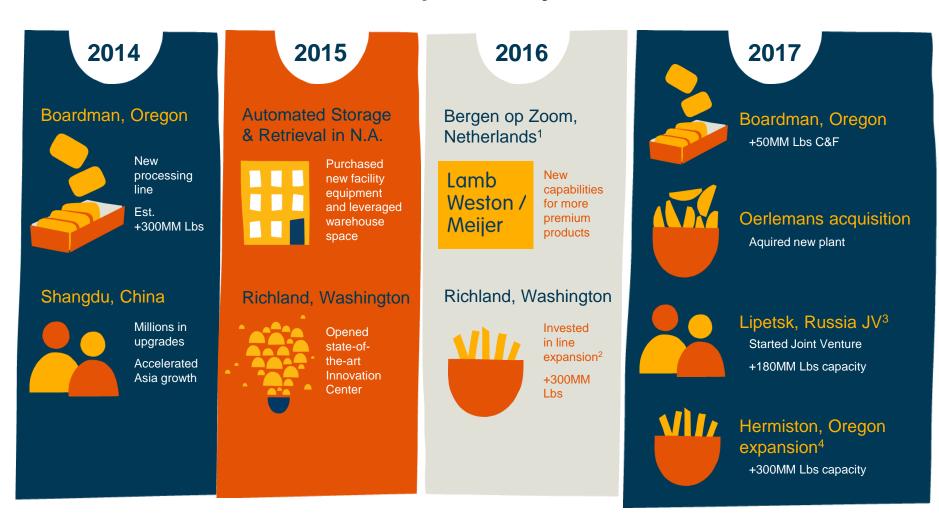

## More than \$800 million in investments over the past 4 years

More than half a billion pounds of new capacity.