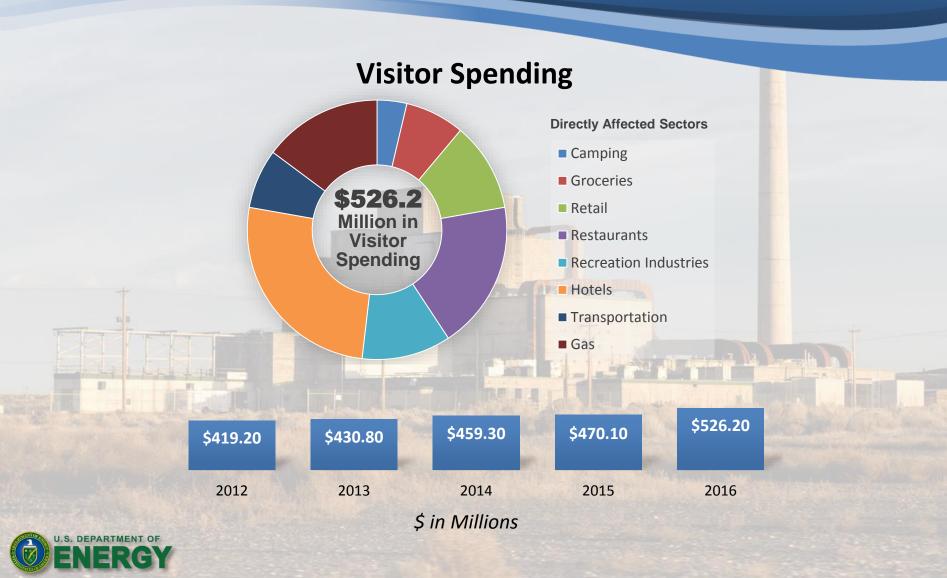

#### **Economic Impact of National Parks**

# National Park Economic Impact in Washington State