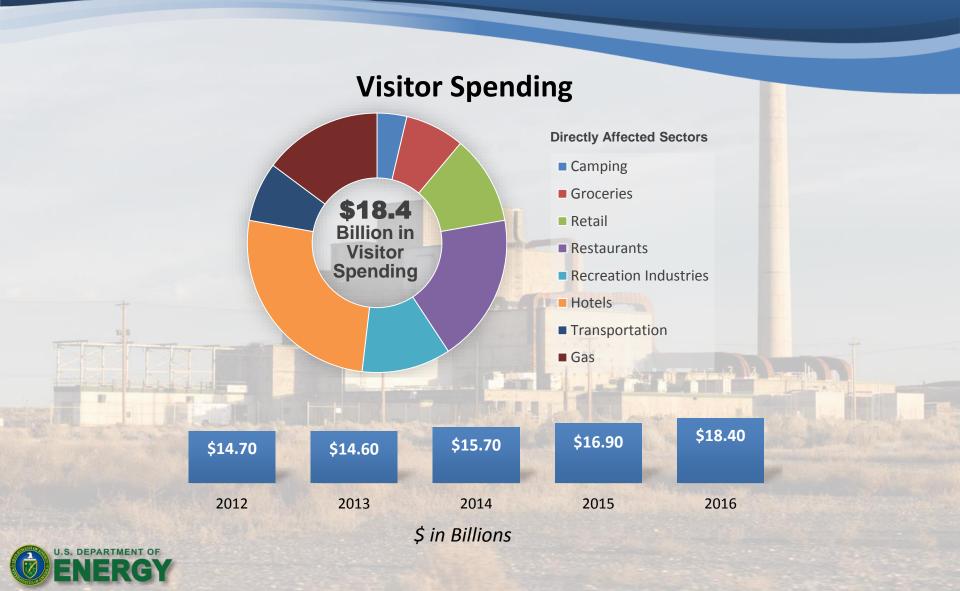

#### **Economic Impact of National Parks**

# National Park Economic Impact in Washington State